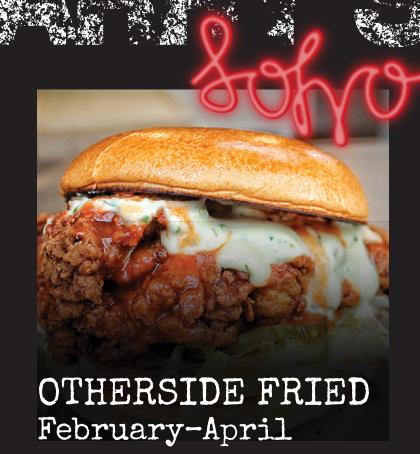

# - BURGERS -

#### BUFFALO

8

Fried chicken - Hot sauce - Ranch sauce - Pickles - Lettuce.

### Honey Butter

9

Fried chicken - Smoked honey Butter - Bacon - Pickles - Lettuce.

#### CHEESEBURGER

SINGLE 8 DOUBLE 11

45 Day aged beef patty - Double American cheese - Pickled onion - Smokey Mayo.

#### THE CLIFF

SINGLE 10 DOUBLE 12

90 Day aged beef patty (chuck and brisket aged on the bone) - Monterey jack cheese - Pancetta bacon - Tarragon Mayo.

#### HOT MESS

SINGLE 8 DOUBLE 11

45 Day aged patty - Pepper Jack Cheese - Jalapeños - Chipotle Mayo.



### BEYOND THE OTHERSIDE

12

45 Day aged beef patty - fried chicken skin Smoked honey butter - Tarragon Mayo -Pickles - Lettuce.

# - SIDES -

| FRIED CHICKEN STRIPS  | $\epsilon$ |
|-----------------------|------------|
| COCOA AND CHILLI SALT | $\epsilon$ |
| MAPLE                 | 6          |
| SMOKED MASH           | 4.5        |
| CHICKEN GRAVY         | 4.5        |
| CRISPY ONION          | 4.5        |
| LOADED WAFFLE FRIES   | 6.5        |
| CAJUN WAFFLE FRIES    | 3.5        |

## - COMING SOON -



May - July