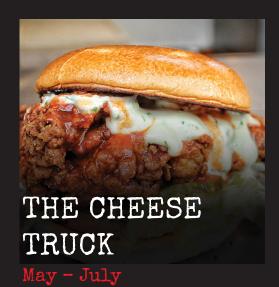

y Mayo.

#### THE CLIFF

SINGLE 10 DOUBLE 12

90 Day aged beef patty (chuck and brisket aged on the bone) - Monterey jack cheese - Pancetta bacon - Tarragon Mayo.

#### HOT MESS

SINGLE 8 DOUBLE 11

45 Day aged patty - Pepper Jack Cheese - Jalapeños - Chipotle Mayo.



### BEYOND THE OTHERSIDE

12

45 Day aged beef patty - fried chicken skin Smoked honey butter - Tarragon Mayo -Pickles - Lettuce.

# - SIDES -

| FRIED CHICKEN STRIPS  | $\epsilon$ |
|-----------------------|------------|
| COCOA AND CHILLI SALT | $\epsilon$ |
| MAPLE                 | 6          |
| SMOKED MASH           | 4.5        |
| CHICKEN GRAVY         | 4.5        |
| CRISPY ONION          | 4.5        |
| LOADED WAFFLE FRIES   | 6.5        |
| CAJUN WAFFLE FRIES    | 3.5        |

## - COMING SOON -



May - July